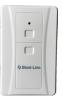

#### Wireless Wall Button

Can be installed near an internal access door to your garage giving you greater convenience to open and close your garage door.