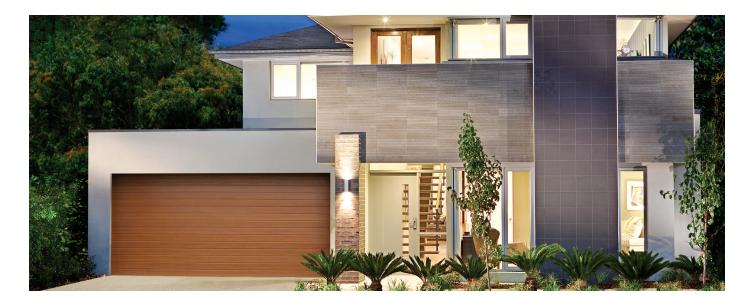

# Sectional Garage Doors

Enhance the exterior of your home with a garage door that will complement any style of architecture. Steel-Line has a range of garage door styles to suit the unique characteristics of your home. Choose from the stylish Heritage, Ranch, Slimline, Glacier or Flatline door styles and then select the finish of your choice to really dress up and enhance the exterior of your home.

#### Make a bold impression with a stunning Steel-Line sectional garage door.

Your garage door is possibly the largest exterior feature of your home so the right colour and finish treatment are essential. In addition to the full range of Dulux<sup>®</sup> Powdercoat and Colorbond<sup>®</sup> colours, Steel-Line also offers a unique range of DecoWood<sup>®</sup> timber finishes allowing you to match your garage door to other external finishes.

Steel-Line's sectional garage doors have exceptional weather-resistant qualities. They are resilient against wind and dust conditions and come with tough PVC weather seals and heavy duty aluminium bottom rails, so you can trust that the precious contents of your garage are protected at all times.