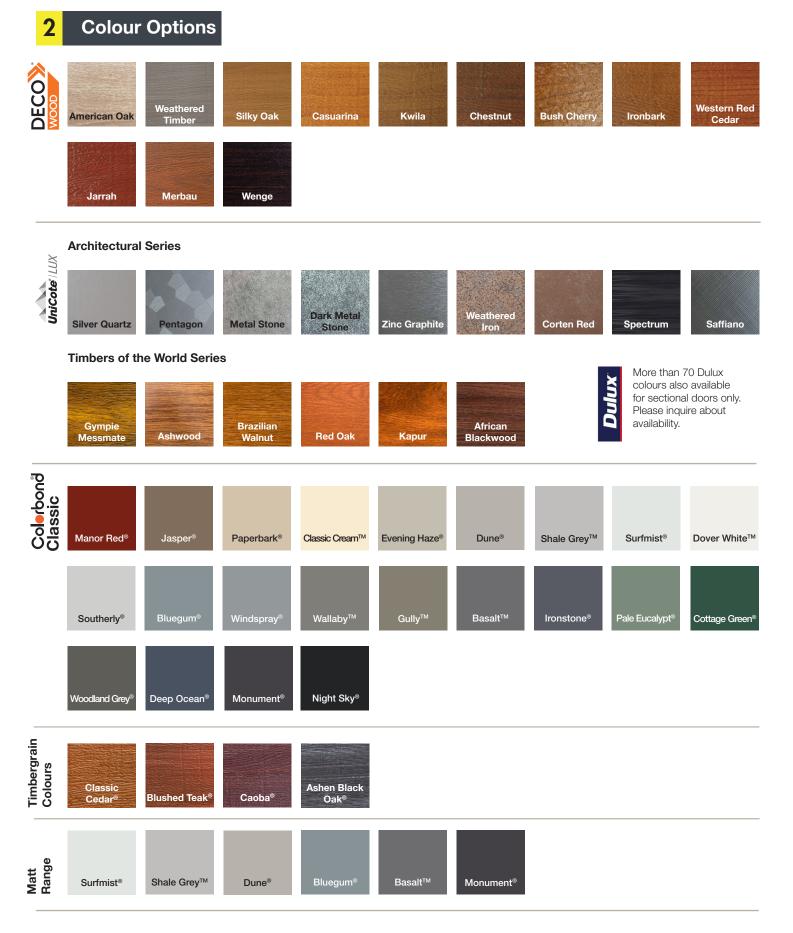

#### Make a bold impression with a stunning Steel-Line sectional garage door.

Your garage door is possibly the largest exterior feature of your home so the right colour and finish treatment are essential. In addition to the full range of Dulux<sup>®</sup> Powdercoat and Colorbond<sup>®</sup> colours, Steel-Line also offers a unique range of DecoWood<sup>®</sup> timber finishes allowing you to match your garage door to other external finishes.

#### NOTE:

All colours shown on this chart are a guide only. The limitations of printing processes make extremely accurate matches impossible. We strongly recommend comparing your choice with actual samples. Additionally, we reserve the right to vary or remove colours without notice.

UniCote range is only available in the Flatline, Slimline and Glacier sectional door profiles. Ashwood has a smooth finish whilst other "Timbers of the World" series have a slightly textured finish. Please see the product samples. Matt Range: Surfmist<sup>®</sup>, Basalt<sup>™</sup> and Monument<sup>®</sup> are Colorbond coil (textured finish only). Shale Grey<sup>™</sup> and Dune<sup>®</sup> are powder coated (available in smooth and textured

finish - pricing varies).