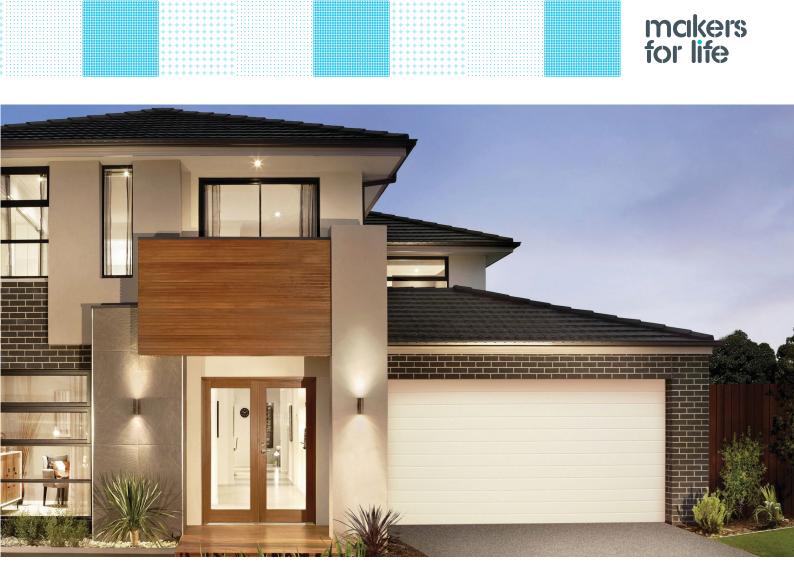

# Sectional Garage Doors

Enhance the exterior of your home with a garage door that will complement any style of architecture. Steel-Line has a range of garage door styles to suit the unique characteristics of your home. Choose from the stylish Heritage, Ranch, Slimline, Glacier or Flatline door styles and then select the finish of your choice to really dress up and enhance the exterior of your home.

#### Make a bold impression with a stunning Steel-Line sectional garage door.

Your garage door is possibly the largest exterior feature of your home so the right colour and finish treatment are essential. In addition to the full range of Dulux<sup>®</sup> Powdercoat and Colorbond<sup>®</sup> colours, Steel-Line also offers a unique range of DecoWood<sup>®</sup> timber finishes allowing you to match your garage door to other external finishes.