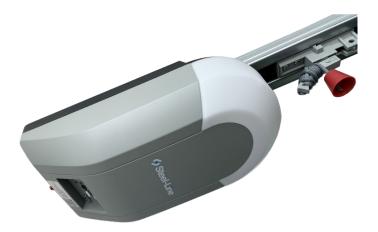

#### 3 A small additional investment for greater convenience

Fit your Steel-Line sectional garage door with an automatic opener for hassle free entry to and exit from your garage.

All of our openers are engineered to the highest standards ensuring easy operation, optimum performance, long life and peace of mind.

#### **Quality and Adaptability**

Our garage door openers are manufactured from quality composite materials, and have been engineered to the highest standard. They can also be fitted to most popular brands of sectional garage doors with accessories to suit your requirements.