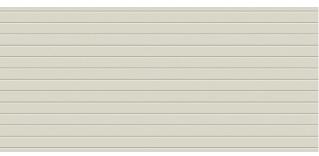

#### Door Profiles and Finishes

Ranch (textured finish)

Flatline (smooth\* or textured finish)

Glacier (smooth\* or textured finish)

Textured Finish | Slimline

#### Heritage (textured finish)

Slimline (smooth\* or textured finish)