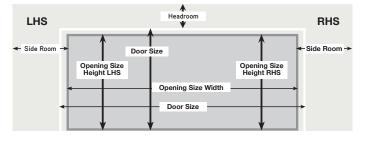

### **Technical Details**

In placing an order you will be required to submit the following information.

| Description             | Measurements |
|-------------------------|--------------|
| Opening Size Height LHS |              |
| Opening Size Height RHS |              |
| Opening Size Width      |              |
| Side Room LHS           |              |
| Side Room RHS           |              |
| Headroom                |              |

| Door Size Width        | Opening size + minimum 25mm / side           |
|------------------------|----------------------------------------------|
| Door Size Height       | Opening size + 30mm for the height           |
| Side Room Minimum      | 125mm standard and 150mm for low headroom    |
| Headroom Minimum       | Standard 290mm                               |
|                        | Low headroom - front mount 200mm             |
|                        | Low headroom - rear mount 150mm              |
| When Using An Operator | Add 50mm to the minimum<br>headroom required |