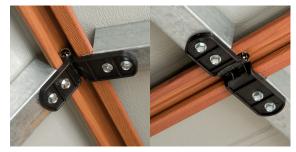

#### **Strong and Quiet Operation**

To avoid the harsh sounds of metal-on-metal, Steel-Line uses hinges made of specially designed composite materials such as nylon for smooth, quiet and trouble free operation.

FingerProofTM Safety Feature

Heavy Duty Bottom Rail

Strong and Quiet Hinges