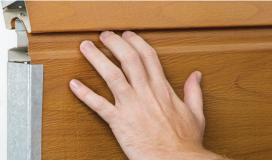

#### FingerProof<sup>™</sup> Safety

Steel-Line's sectional garage doors feature a curved finger proof joint for added safety. This unique award-winning design not only safeguards your family against serious injury, it seals out elements that can penetrate conventional garage doors.

FingerProofTM Safety Feature

Heavy Duty Bottom Rail

Strong and Quiet Hinges