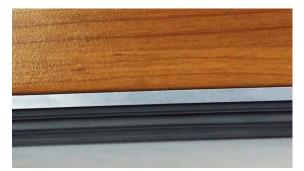

#### Heavy Duty Bottom Rail

Every Steel-Line sectional garage door is fitted with a sturdy heavy duty bottom rail to increase strength in the lower part of the garage door. A tough and durable weather seal is added to the bottom rail for extra protection from the elements.

FingerProofTM Safety Feature

Heavy Duty Bottom Rail

Strong and Quiet Hinges