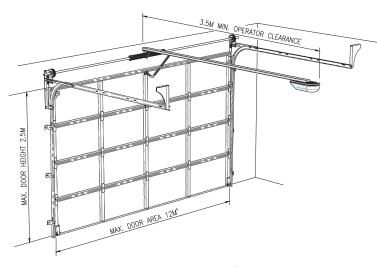

### **Technical Details**

In placing an order you will be required to submit the following information.

| Description             | Measurements |
|-------------------------|--------------|
| Opening Size Height LHS |              |
| Opening Size Height RHS |              |
| Opening Size Width      |              |
| Side Room LHS           |              |
| Side Room RHS           |              |
| Headroom                |              |

| Door Size Width        | Opening size + minimum 25mm / side           |
|------------------------|----------------------------------------------|
| Door Size Height       | Opening size + 30mm for the height           |
| Side Room Minimum      | 125mm standard and 150mm for low headroom    |
| Headroom Minimum       | Standard 290mm                               |
|                        | Low headroom - front mount 200mm             |
|                        | Low headroom - rear mount 150mm              |
| When Using An Operator | Add 50mm to the minimum<br>headroom required |

Example: 2130mm opening height will require a 2160mm high door.

Please note: The above table is a guide only and some dimensions may change.

(View from inside of garage, looking out)